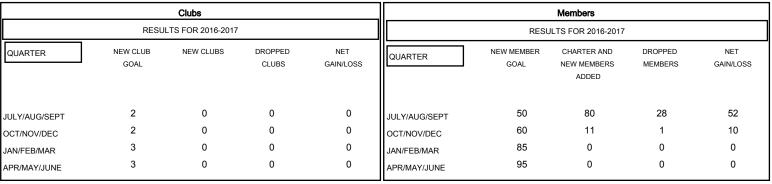

## GOALS AND ACTUAL NEW CLUBS CUMULATIVE

|      | CURRENT YEAR GOALS FOR NEW |
|------|----------------------------|
| мемв | ERS                        |

- CURRENT YEAR ACTUAL MEMBERS

- ▲ - LAST YEAR ACTUAL MEMBERS