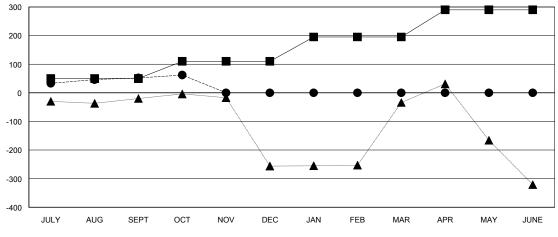

## GOALS AND ACTUAL NEW CLUBS CUMULATIVE

|      | CURRENT YEAR GOALS FOR NEW |
|------|----------------------------|
| мемв | ERS                        |

- CURRENT YEAR ACTUAL MEMBERS

- ▲ - LAST YEAR ACTUAL MEMBERS