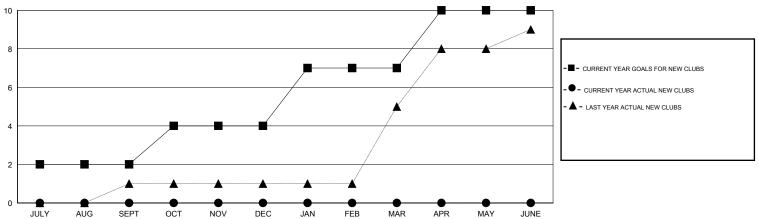

## GOALS AND ACTUAL NEW CLUBS CUMULATIVE

|      | CURRENT YEAR GOALS FOR NEW |
|------|----------------------------|
| мемв | ERS                        |

- CURRENT YEAR ACTUAL MEMBERS

- ▲ - LAST YEAR ACTUAL MEMBERS